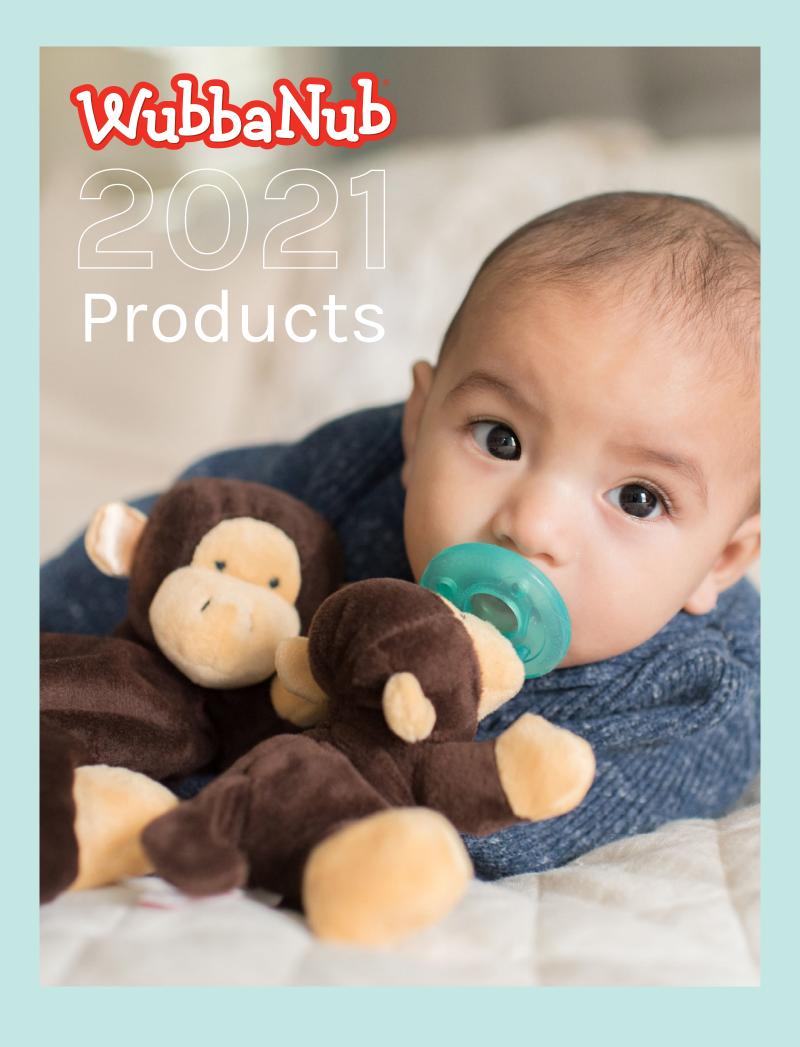

### WubbaNub Story

Years ago, my family embarked on our first vacation. With my newborn son, Bret, in tow, we looked forward to a relaxing week away from home. Baby Bret, however, was unable to relax without the comfort of his beloved pacifier. His pacifier was difficult for his tiny hands to grasp, and he dropped it often. Faced with a tearful child, I desperately needed a way to ensure that he was able to keep his pacifier nearby without my help. His favorite soft plush toy caught my eye, and I grabbed the hotel sewing kit. In a moment of inspiration, I sewed his pacifier onto his plush, and the first WubbaNub was born.