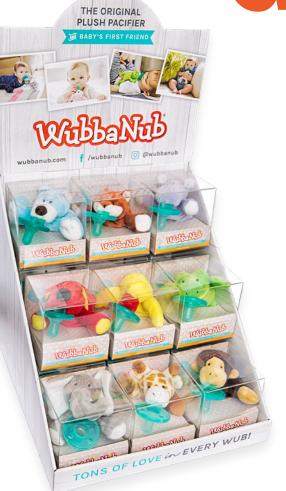

#### POINT-OF-SALE DISPLAY

FREE with a 36-piece box product purchase

This eye-catching display is a must for every store. Our countertop unit beautifully displays 18 WubbaNubs in boxed packaging. It is lightweight, and because of its small footprint, can be placed almost anywhere in your store. Unit may also be purchased separately. 12 x 12 x 20" (including removable header)

POS Special (for box packaging only)

Item #: 19100