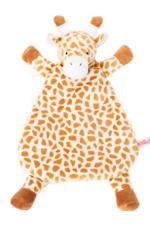

## IOVEY \$8.50 COLLECTION

The WubbaNub Lovey Collection features loveable companion friends that can be paired with our signature WubbaNub pacifiers. Soft plush and satin offers tactile stimulation while the rattle entertains and lulls.

BROWN PUPPY
Item #: 52294

BUTTERCUP GIRAFFE

Item #: 52625

**ELEPHANT** *Item #: 52407* 

**GIRAFFE** *Item #: 52672* 

LITTLE LAMB
Item #: 52673

**MONKEY** *Item #: 52674* 