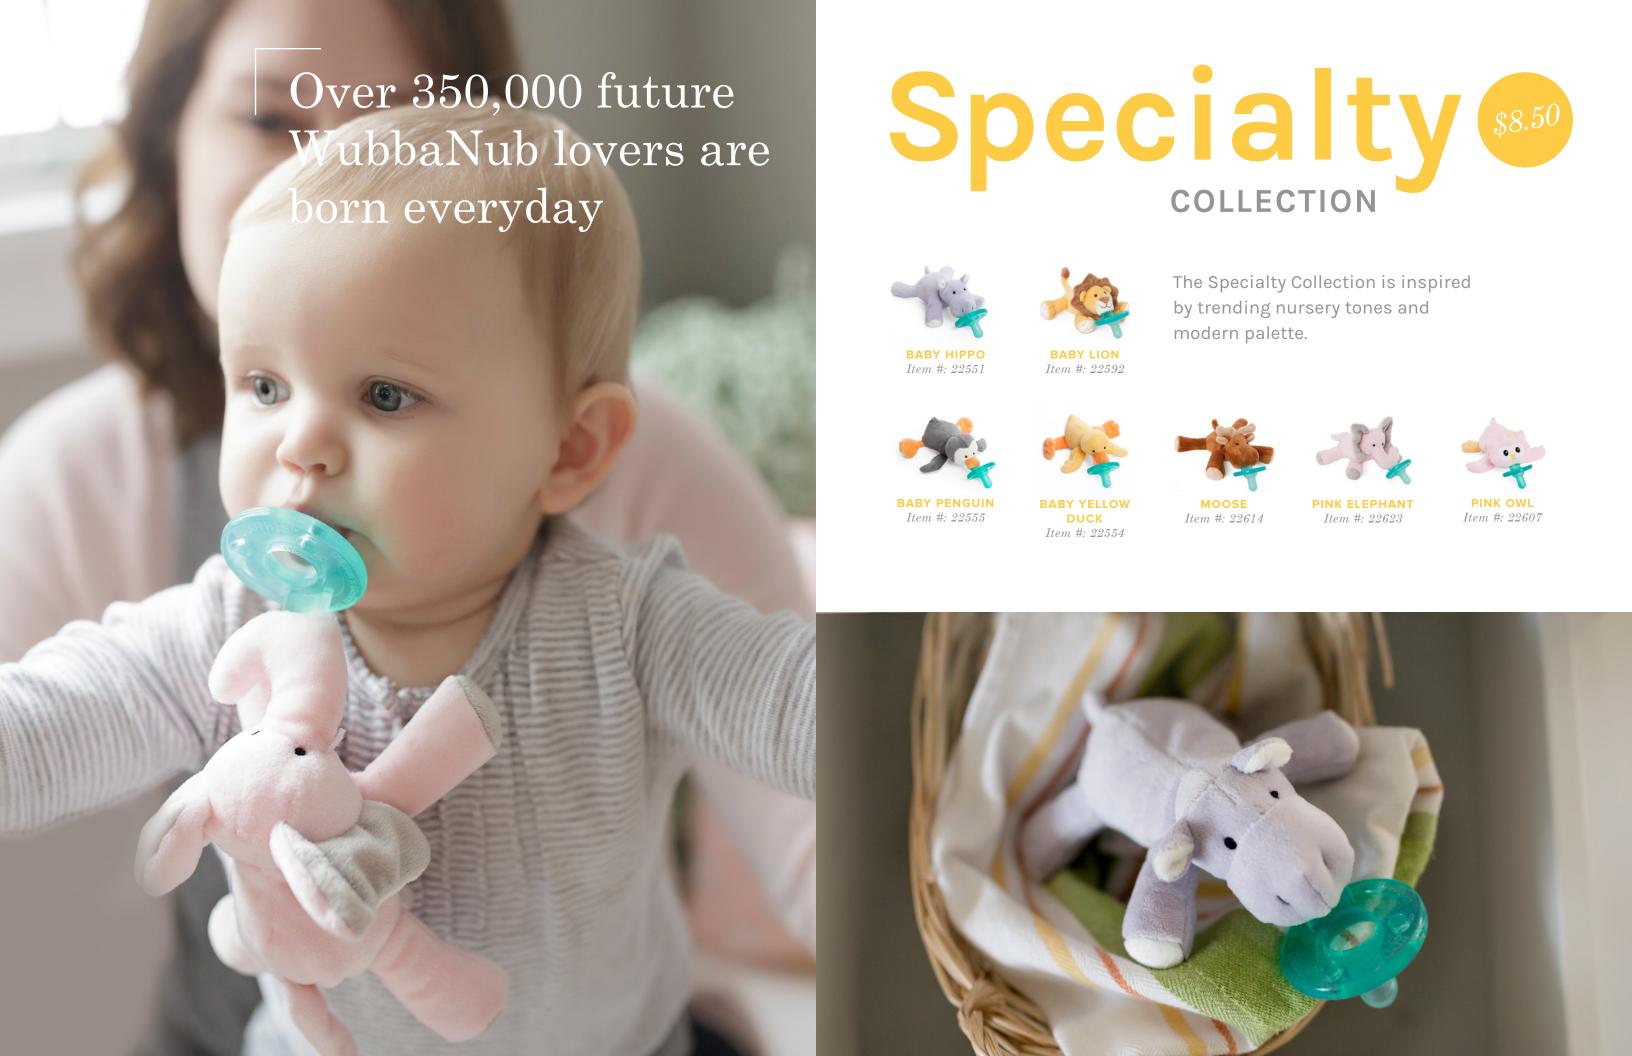

#### Classic \$8.15 COLLECTION

The Classic Collection began in 1999 with WubbaNub Red Dog and has since grown to include our most memorable and loved characters of all time.

**BABY GIRAFFE** 

**BLUE BEAR** Item #: 22429

## IOVEY \$8.50 COLLECTION

The WubbaNub Lovey Collection features loveable companion friends that can be paired with our signature WubbaNub pacifiers. Soft plush and satin offers tactile stimulation while the rattle entertains and lulls.