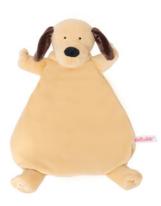

## IOVEY \$8.50 COLLECTION

The WubbaNub Lovey Collection features loveable companion friends that can be paired with our signature WubbaNub pacifiers. Soft plush and satin offers tactile stimulation while the rattle entertains and lulls.

BROWN PUPPY
Item #: 52294

BUTTERCUP GIRAFFE

Item #: 52625

**ELEPHANT** *Item #: 52407* 

**GIRAFFE** *Item #: 52672* 

LITTLE LAMB
Item #: 52673

**MONKEY** *Item #: 52674* 