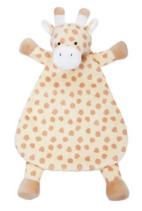

## IOVEY \$8.50 COLLECTION

The WubbaNub Lovey Collection features loveable companion friends that can be paired with our signature WubbaNub pacifiers. Soft plush and satin offers tactile stimulation while the rattle entertains and lulls.

BROWN PUPPY
Item #: 52294

BUTTERCUP GIRAFFE

Item #: 52625

**ELEPHANT** *Item #: 52407* 

**GIRAFFE** *Item #: 52672* 

LITTLE LAMB
Item #: 52673

**MONKEY** *Item #: 52674* 